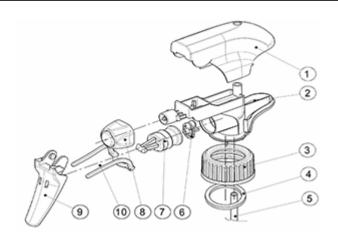

## **Exploded View**

| Pos | description | Material |
|-----|-------------|----------|
| 1   | Cover       | PP       |
| 2   | Body        | PP       |
| 3   | Ring        | PP       |
| 4   | Seal        | PP/EPE   |
| 5   | Tube        | PP       |
| 6   | Valve       | PP       |
| 7   | Valve       | PP       |
| 8   | Nozzle      | PE       |
| 9   | Trigger     | PP       |
| 10  | Spring      | POM      |