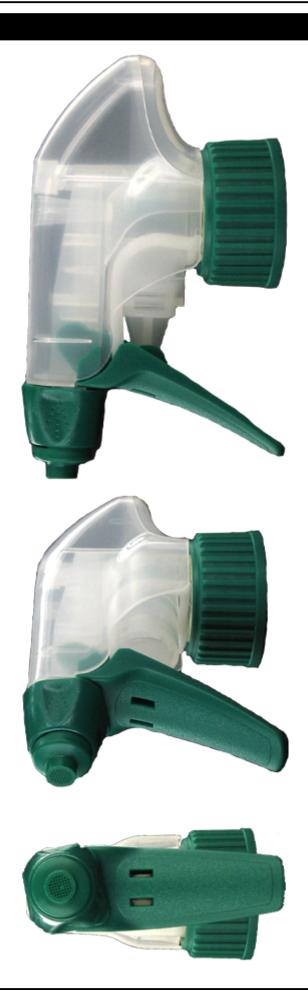

large droplets.

### **General Information**

- Ordering numbers : SP05 IN BS255NVERMO

- Spraying capacity: 1.25 ml

Weight: 22.00 grColor: natural greenTube length: 255 mm

### Neck: 28/400



### Standard packaging:

- 370 pcs per box

- Dimensions :  $60 \times 40 \times 36 \text{ cm}$ 

- Gross weight: 9.14 Kg

## **Exploded View**

| Pos | description | Material |
|-----|-------------|----------|
| 1   | Cover       | PP       |
| 2   | Body        | PP       |
| 3   | Ring        | PP       |
| 4   | Seal        | PP/EPE   |
| 5   | Tube        | PP       |
| 6   | Valve       | PP       |
| 7   | Valve       | PP       |
| 8   | Nozzle      | PE       |
| 9   | Trigger     | PP       |
| 10  | Spring      | POM      |

## Photo







# **Datasheet SP05 IN BS255NVERMO**

# Media