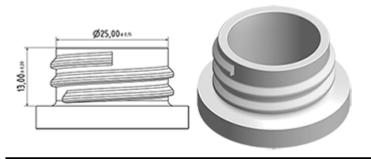

BS255NVERMO

The SP05 sprayer is an all-plastic sprayer with a spraying capacity of 1.25 ML

The SP05 sprayer is easy to use, with its ergonomic shape and its easy-grip trigger and nozzle.

The nozzle has two positions with spray pictogram and « stop ». The spray pattern is even and circular without large droplets.

The SP05 sprayer is an all-plastic sprayer with a spraying capacity of 1.25 ML

The SP05 sprayer is easy to use, with its ergonomic shape and its easy-grip trigger and nozzle.

The nozzle has two positions with spray pictogram and « stop ». The spray pattern is even and circular without large droplets.

### **General Information**

- Ordering numbers : SP05 IN BS255NVERMO

- Spraying capacity: 1.25 ml

Weight: 22.00 grColor: natural greenTube length: 255 mm

### Neck: 28/400



### Standard packaging:

- 370 pcs per box

- Dimensions :  $60 \times 40 \times 36 \text{ cm}$ 

- Gross weight: 9.14 Kg

## **Exploded View**

| Pos | description | Material |
|-----|-------------|----------|
| 1   | Cover       | PP       |
| 2   | Body        | PP       |
| 3   | Ring        | PP       |
| 4   | Seal        | PP/EPE   |
| 5   | Tube        | PP       |
| 6   | Valve       | PP       |
| 7   | Valve       | PP       |
| 8   | Nozzle      | PE       |
| 9   | Trigger     | PP       |
| 10  | Spring      | POM      |

## Photo







# **Datasheet SP05 IN BS255NVERMO**

# Media