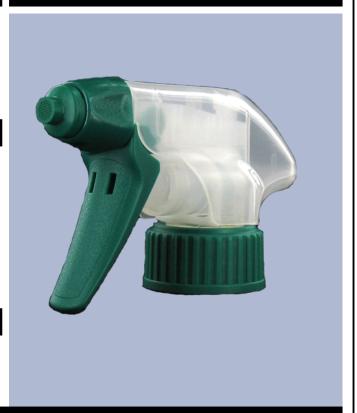

# Datasheet SP05 IN BS255NVERMO

The SP05 sprayer is an all-plastic sprayer with a spraying capacity of 1.25 ML

The SP05 sprayer is easy to use, with its ergonomic shape and its easy-grip trigger and nozzle.

The nozzle has two positions with spray pictogram and « stop ». The spray pattern is even and circular without large droplets.

The SP05 sprayer is an all-plastic sprayer with a spraying capacity of 1.25 ML

The SP05 sprayer is easy to use, with its ergonomic shape and its easy-grip trigger and nozzle.

The nozzle has two positions with spray pictogram and « stop ». The spray pattern is even and circular without large droplets.